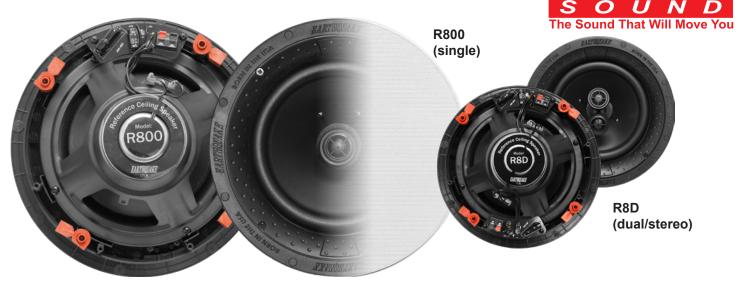

# **Audiophile Quality**

The newly redesigned RCS Reference Ceiling Speakers maintain their balance of high quality audio and affordability while giving the added bonus of high end visual aesthetics. The new affordable Edgeless design gives a sleek, high end, discrete look while maintaining Earthquake Sound's innovative technology that is unmatched in today's market. Available in four models, the R650, R6D, R800, and R8D, finding the perfect speaker fit for you, your home and your wallet is not a problem!

The RCS series features polypropylene woofer cones for durability and low distortion. Each speaker comes equipped with swiveling tweeters that can be aimed at the direction of the listener for better sound staging.

The new edgeless design paired with the paintable, magnetically attached grilles allow customization to seamlessly blend your speakers in with any décor.

8-

Frame Diameter

Cut Out Hole

R800/R8D

| 11000: 1102    |                   |
|----------------|-------------------|
| 13/16" (223mm) | 10-1/2" (266.8mm) |
| 7/8" (200mm)   | 9-7/16" (240mm)   |