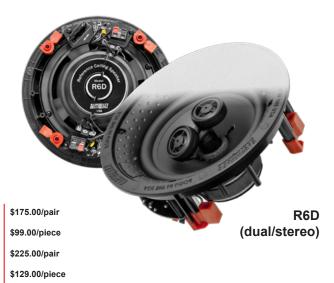

# **Audiophile Quality**

The newly redesigned RCS Reference Ceiling Speakers maintain their balance of high quality audio and affordability while giving the added bonus of high end visual aesthetics. The new affordable Edgeless design gives a sleek, high end, discrete look while maintaining Earthquake Sound's innovative technology that is unmatched in today's market. Available in four models, the R650, R6D, R800, and R8D, finding the perfect speaker fit for you, your home and your wallet is not a problem!

The RCS series features polypropylene woofer cones for durability and low distortion. Each speaker comes equipped with swiveling tweeters that can be aimed at the direction of the listener for better sound staging.

The new edgeless design paired with the paintable, magnetically attached grilles allow customization to seamlessly blend your speakers in with any décor.

8-

Frame Diameter

Cut Out Hole

R800/R8D

| 11000: 1102    |                   |
|----------------|-------------------|
| 13/16" (223mm) | 10-1/2" (266.8mm) |
| 7/8" (200mm)   | 9-7/16" (240mm)   |

MSRP R650

R6D

R800

R8D