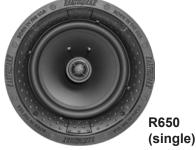

# **Audiophile Quality**

The newly redesigned RCS Reference Ceiling Speakers maintain their balance of high quality audio and affordability while giving the added bonus of high end visual aesthetics. The new affordable Edgeless design gives a sleek, high end, discrete look while maintaining Earthquake Sound's innovative technology that is unmatched in today's market. Available in four models, the R650, R6D, R800, and R8D, finding the perfect speaker fit for you, your home and your wallet is not a problem!

The RCS series features polypropylene woofer cones for durability and low distortion. Each speaker comes equipped with swiveling tweeters that can be aimed at the direction of the listener for better sound staging.

The new edgeless design paired with the paintable, magnetically attached grilles allow customization to seamlessly blend your speakers in with any décor.

8-

Frame Diameter

Cut Out Hole

R800/R8D

| 11000: 1102    |                   |
|----------------|-------------------|
| 13/16" (223mm) | 10-1/2" (266.8mm) |
| 7/8" (200mm)   | 9-7/16" (240mm)   |